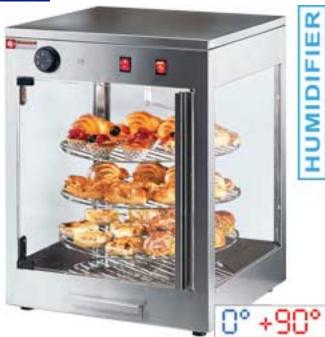

## Heated display rotatif D.420 mm

## **Brand : DIAMOND**

- 3 rotating plates (Ø 420 mm)
- Completely made of stainless steel (AISI430), 4 glass sides.
- Door with "soft" shutdown, magnetic.
- Thermostat Controller T  $^\circ$  0  $^\circ$  + 90  $^\circ$
- Tray for water , in order to maintain the degree of humidity, avoiding drying out of the food.

- Rotating plates that represent a uniform temperature and above all a better product visibility.

## ADVANTAGE:

- Display for pizzas, sandwiches, pies, cakes and various snacks, which maintains a constant temperature and long guarantees of the taste and freshness of the food.

•mm (BxDxH) :505x470(960)xh590 •T° : 0°+90° •kW :0,7 •Volt : 230/1N 50-60Hz •kg : 32 •M<sup>3</sup> : 0,29