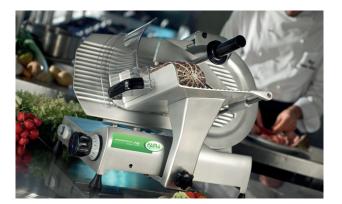

## FAMA Gravity Feed Slicers

1 Year Parts & Labour Warranty | 🚍 1-2 Working Days Delivery

| Model        | Blade       | Cutting Range | Gross Weight | Power       | Dimensions (mm)    |  |
|--------------|-------------|---------------|--------------|-------------|--------------------|--|
| FA253        | 250mm / 10" | 0 - 16mm      | 18kg         | 0.26kW/230V | W510 x D430 x H390 |  |
| FA303        | 300mm / 12" | 0 - 15mm      | 26kg         | 0.27kW/230V | W560 x D470 x H420 |  |
| Key Features |             |               |              |             |                    |  |

| Power supply: 13 amp plug | Integrated blade sharpener        |  |  |
|---------------------------|-----------------------------------|--|--|
| Stainless Steel blades    | Anodised food grade aluminium     |  |  |
| Ventilated motor          | Lubricated carriage ball bearings |  |  |
| Plexi-glass safety screen | Powerful polyester belt           |  |  |