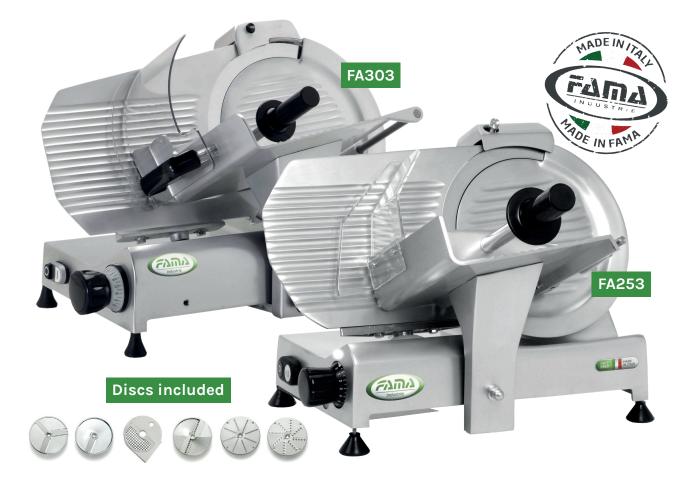

## FAMA Gravity Feed Slicers

1 Year Parts & Labour Warranty | 🚍 1-2 Working Days Delivery

| Model        | Blade       | Cutting Range | Gross Weight | Power       | Dimensions (mm)    |  |
|--------------|-------------|---------------|--------------|-------------|--------------------|--|
| FA253        | 250mm / 10" | 0 - 16mm      | 18kg         | 0.26kW/230V | W510 x D430 x H390 |  |
| FA303        | 300mm / 12" | 0 - 15mm      | 26kg         | 0.27kW/230V | W560 x D470 x H420 |  |
| Key Features |             |               |              |             |                    |  |

| Power supply: 13 amp plug | Integrated blade sharpener        |  |  |
|---------------------------|-----------------------------------|--|--|
| Stainless Steel blades    | Anodised food grade aluminium     |  |  |
| Ventilated motor          | Lubricated carriage ball bearings |  |  |
| Plexi-glass safety screen | Powerful polyester belt           |  |  |