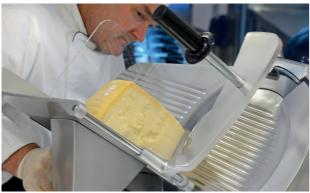

## FAMA Gravity Feed Slicers

1 Year Parts & Labour Warranty | 🚍 1-2 Working Days Delivery

| Model        | Blade       | Cutting Range | Gross Weight | Power       | Dimensions (mm)    |  |
|--------------|-------------|---------------|--------------|-------------|--------------------|--|
| FA253        | 250mm / 10" | 0 - 16mm      | 18kg         | 0.26kW/230V | W510 x D430 x H390 |  |
| FA303        | 300mm / 12" | 0 - 15mm      | 26kg         | 0.27kW/230V | W560 x D470 x H420 |  |
| Key Features |             |               |              |             |                    |  |

| Power supply: 13 amp plug | Integrated blade sharpener        |  |  |
|---------------------------|-----------------------------------|--|--|
| Stainless Steel blades    | Anodised food grade aluminium     |  |  |
| Ventilated motor          | Lubricated carriage ball bearings |  |  |
| Plexi-glass safety screen | Powerful polyester belt           |  |  |