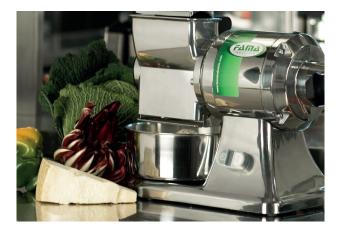

Structured in pressure die-cast aluminium alloy

Stainless Steel grater protection grid

- Stainless Steel tray and hopper
- Stainless Steel cheese bowl