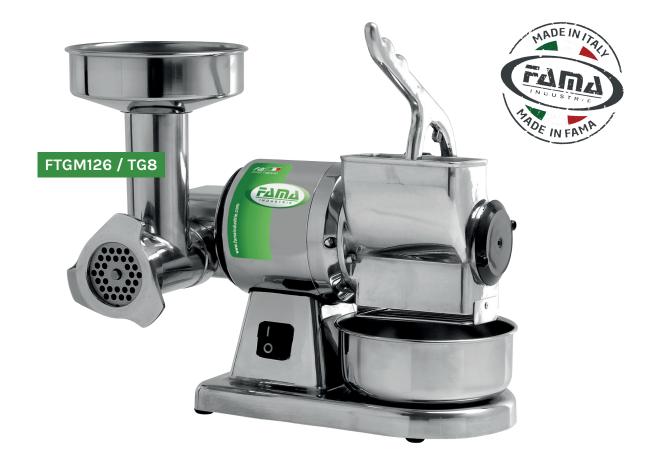

## FAMA Meat Mincer & Grater

1 Year Parts & Labour Warranty | 🚍 1-2 Working Days Delivery

| Model         | Mincer<br>Throughput | Mincer<br>Rotation | Grater<br>Throughput | Grater<br>Rotation | Gross<br>Weight | Power       | Dimensions (mm)    |
|---------------|----------------------|--------------------|----------------------|--------------------|-----------------|-------------|--------------------|
| FTGM126 / TG8 | 15kg per hour        | 80 RPM             | 30kg per hour        | 1400 RPM           | 11kg            | 0.38kW/230V | W260 x D380 x H360 |

| Key Features                  |                                    |  |  |  |  |
|-------------------------------|------------------------------------|--|--|--|--|
| Power supply: 13 amp plug     | Self sharpening draw-plates        |  |  |  |  |
| Stainless Steel mincing group | Oil immersed gears made from steel |  |  |  |  |

Structured in pressure die-cast aluminium alloy

Stainless Steel grater protection grid

- Stainless Steel tray and hopper
- Stainless Steel cheese bowl