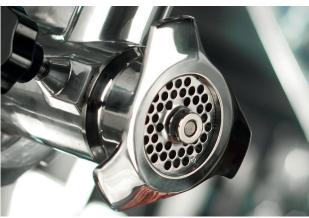

| Key Features                  |                                    |  |  |  |  |
|-------------------------------|------------------------------------|--|--|--|--|
| Power supply: 13 amp plug     | Self sharpening draw-plates        |  |  |  |  |
| Stainless Steel mincing group | Oil immersed gears made from steel |  |  |  |  |

Structured in pressure die-cast aluminium alloy

Stainless Steel grater protection grid

- Stainless Steel tray and hopper
- Stainless Steel cheese bowl