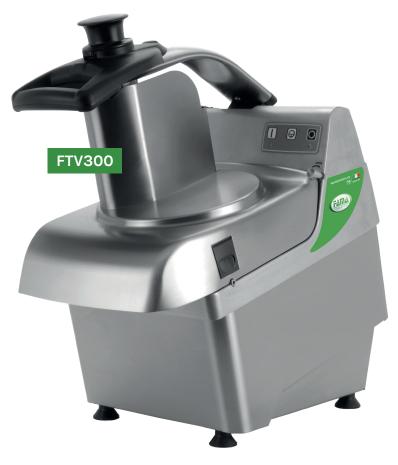

## FAMA Vegetable Shredder

1 Year Parts & Labour Warranty | '=' 1-2 Working Days Delivery

| Model  | Discs | Throughput             | Gross Weight | Power       | Dimensions (mm)    |
|--------|-------|------------------------|--------------|-------------|--------------------|
| FTV300 | х6    | 250kg - 450kg per hour | 21.5kg       | 0.58kW/230V | W280 x D490 x H530 |

## **Key Features**

Power supply: 13 amp plug

AISI 304 Stainless Steel casing

Discs include: slicing, grating, julienne & cube

Pulse button for precision

Asynchronous motor with thermal protection

Ergonomic handle with interlocking switch

Front exit chute

Easily removable Stainless Steel lid