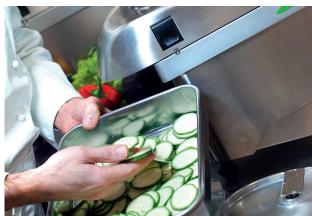

## **Key Features**

Power supply: 13 amp plug

AISI 304 Stainless Steel casing

Discs include: slicing, grating, julienne & cube

Pulse button for precision

Asynchronous motor with thermal protection

Ergonomic handle with interlocking switch

Front exit chute

Easily removable Stainless Steel lid