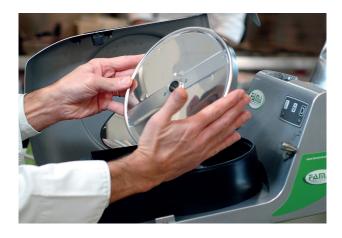

## **Key Features**

Power supply: 13 amp plug

AISI 304 Stainless Steel casing

Discs include: slicing, grating, julienne & cube

Pulse button for precision

Asynchronous motor with thermal protection

Ergonomic handle with interlocking switch