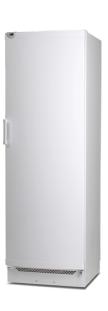

## **CFKS471**

#### **Perfect for light duty**

For stand-alone use or to be placed side-by-side with the identically designed freezer, CFS 344. Solid, adjustable wire shelves facilitate reliable storage of foods. An external digital temperature on the energy saving refrigerator provides a quick overview of the current temperature without having to open the door unnecessarily. The solid door is reversible and contributes significantly to minimize energy consumption. This cabinet is light duty.

# CFKS471 | Gallery