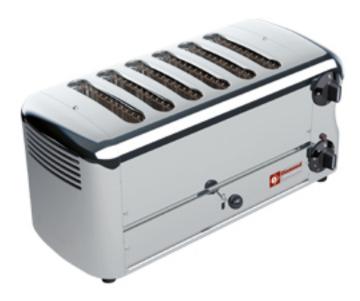

## Electric roast bread 6 sections "Silver"

**Brand: DIAMOND** 

- Efficient heating elements with a low energy consumption.
- Toasting of thick slices possible (25 mm).
- Gear shift for partial operating.
- Timer with alarm device and warning light.
- Lever to let the slices in or out (which allow to keep them warm after use too).
- Collecting-crumbs drawer included, making the maintenance easier.
- Frame in polished inox-aluminium.
- Devices conforming to manufacturing standards (CE).

·mm (BxDxH) :455x220xh210

·**kW** :3,3

·**Volt**: 230/1N 50-60Hz

·**kg** : 2 ·**M**<sup>3</sup> : 0,06