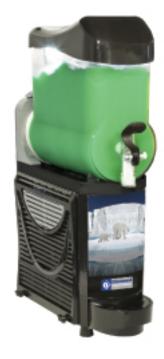

## Black Line Granita & sorbet machine-distributor, 1x10 Lt.

**Brand: DIAMOND** 

- LED type light (patented)
- Possible to insert advertising images, protection made of transparent plexiglas
- Protected controls, with one inspection wicket
- Polycarbonate vats, ABS lid, with a measuring tap, entirely dismountable for an easier maintenance.
- Refrigeration evaporator in stainless steel AISI 304.
- Condenser R404A.
- Temperature maintenance device for night time.

## PLUS:

Fresh, creamy, the "Italian" Sorbet served inside a glass now belongs to the "Dolce Vita". A subtle by-product of homemade ice cream, to enjoy at any moment of the day. Thanks to our Diamond machines, you can also serve refreshing Granitas or original yoghurts with the tastes you prefer!

·mm (BxDxH) :200x600xh840

·**kW**:0,53

•**Volt**: 230/1N 50Hz

·**kg**:30 ·**M**<sup>3</sup>: 0,11