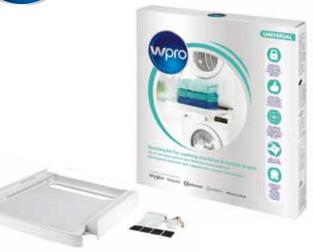

## Universal Stacking Kit for washing machine & tumble dryer

The optimal solution to save space in the laundry area

### **CHARACTERISTICS**

The Wpro universal stacking kit is the perfect solution to save space in the laundry area. Thanks to its high quality and robust structure, it allows to stack the dryer on the washing machine in total security. It is easy to install and fits any washing machine of standard and slim dimensions (depth 45-60cm). To stabilise the installation, the stacking kit comes with a belt to place around the two appliances. Practical, its slide-out shelf allows to load, unload and fold laundry without bending over and can support up to 15 kg.

It includes the following accessories: 8 adhesive antisliding rubber pieces, 4 plastic rigid platelets, 1 "Safe-in-lock®" automatic belt tensioner, a belt cover, a cable tie and a hook.