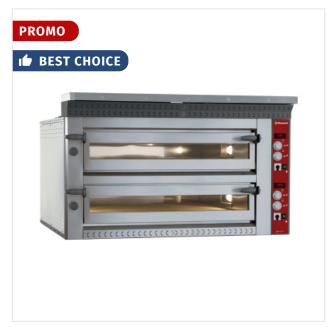

## Electric pizza oven "extra large", 2x 6 pizzas Ø 350 mm

LD12/35XL-N

## **Descriptions**

**mm (W x D x H)** 1420 x 1010 x 720

| kW                | 18                  |
|-------------------|---------------------|
| Voltage           | 400-230/3N 50-60Hz  |
| gross Weight (Kg) | 247 kg              |
| Volume (m³)       | 1.31 m <sup>3</sup> |

## **Product details**

- 2 Chambers: 1050x700x150 mm (9 kW), 6 pizzas Ø 350 mm.
- 2 ovens superposable (12+6)
- Stainless steel front side, "decorative" removablehood, independent and "ergonomic" switch panel in painted steel.
- Bottom refractory stones chamber, high thickness fibreglass insulation.
- Adjustable steam exhauster, against shock built-in inner light, suitable for high temperatures 500°C.
- Door with spring system hinge, double thermal handle, large dimensions safety door glass, gasket in ceramic fibreglass.
- Heating by armoured electric elements in stainless steel.
- Temperature setting (400°C).
- Appliances are complied with the CE in force.