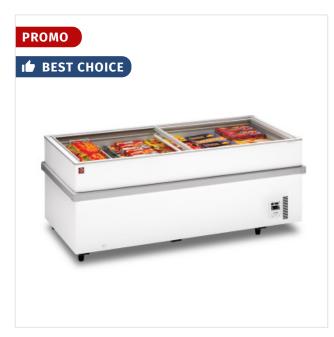

## Panoramic deep freezer 2 compressors, 1 temperature

VT200E/N-R2

## **Descriptions**

**mm (W x D x H)** 2050 x 960 x 780

| T°                | -15°-23°         |
|-------------------|------------------|
| kW                | 0.6              |
| Voltage           | 230/1N 50HZ      |
| gross Weight (Kg) | 120 kg           |
| Volume (m³)       | 2 m <sup>3</sup> |

## **Product details**

- Made for self service activities.
- Glass sliding cover, frame with resistance against freeze.
- Exterior manufactured in glass plate, "white plasticized", isolation of 60 mm with polyurethane without CFC.
- Refrigerant R290.
- 2 hermetic units, coupled and integrated.
- 2 "serpentine" evaporators, placed inside the walls.
- 2 ventilated condensers.
- Electronic thermostat.
- Standard delivery with: 1 basket PAN/VT and 2 grids GBP/VT.
- Foreseen of an anti-caddy bump frame.