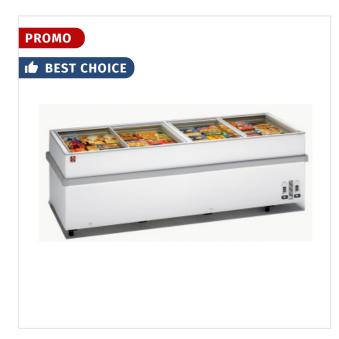

## Panoramic deep freezer 2 compressors, 2 temperature

VT250E/N-R2

## **Descriptions**

**mm (W x D x H)** 2500 x 960 x 780

| T°                | -15°-23°           |
|-------------------|--------------------|
| kW                | 0.6                |
| Voltage           | 230/1N 50HZ        |
| gross Weight (Kg) | 142 kg             |
| Volume (m³)       | 2.5 m <sup>3</sup> |

## **Product details**

- Made for self service activities.
- Independent double compartments.
- Glass sliding cover, frame with resistance against freeze.
- Exterior manufactured in glass plate, "white plasticized", isolation of 60mm with polyurethane without CFC.
- Refrigerant R290.
- 2 hermetic units, coupled and integrated.
- 2 "serpentine" evaporators, placed inside the walls.
- 2 ventilated condensers.
- Electronic thermostat.
- Standard delivery with: 1 basket PAN/VT and 2 grids GBP/VT.
- Foreseen of an anti-caddy bump frame.