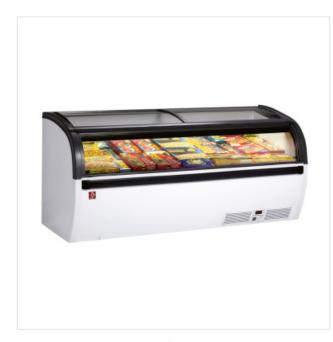

## Panoramic deep freezer sliding glass doors

VISUAL-20-R2

## **Descriptions**

| mm (W x D x H)    | 2000 x 940 x 880   |
|-------------------|--------------------|
| T°                | -15° -23°          |
| kW                | 0.64               |
| Voltage           | 230/1N 50HZ        |
| gross Weight (Kg) | 138 kg             |
| Volume (m³)       | 2.2 m <sup>3</sup> |

## **Product details**

- Made for self service activities.
- Glass sliding cover, 3 double glass, frame with resistance against freeze.
- Exterior manufactured in "white plastic" galvanized, isolation of 70mm with polyurethane without CFC.
- Refrigerant R290.
- 2 hermetic units, coupled and integrated (extactable).
- 2 cooper coil evaporators, placed inside the walls.
- 2 ventilated condensers.
- Electronic thermostat.
- Standard delivery with: 1 grid GSP/VISUAL.
- Foreseen of an anti-caddy bump frame.