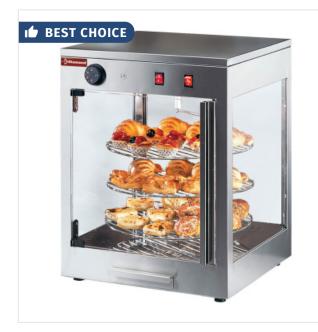

## **Product details**

- 3 rotating plates (Ø 420 mm)
- Completely made of stainless steel (AISI430), 4 glass sides.
- Door with "soft" shutdown, magnetic.
- Thermostat Controller T ° 0 ° + 90 °
- Tray for water , in order to maintain the degree of humidity, avoiding drying out of the food.
- Rotating plates that represent a uniform temperature and above all a better product visibility.

## ADVANTAGE:

- Display for pizzas, sandwiches, pies, cakes and various snacks, which maintains a constant temperature and long guarantees of the taste and freshness of the food.

## Heated display rotatif D.420 mm

PIZZA/D42