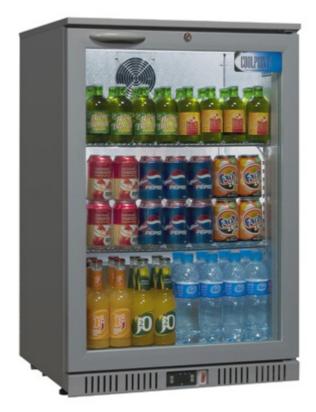

## Single hinged glass door cooler - Grey

As a standard feature, the HX100, single glass door chiller is fitted with fully adjustable chrome shelves, digital thermostat, a temperature display, double glazed, self closing, glass doors, internal lighting, a door lock and benefits from a forced air cooling system.

All Coolpoint's products are manufactured to extremely high quality standards and are designed to work in busy commercial environments and ambient temperatures of 32 degrees centigrade.

The HX100 model is finished in a beautifully painted silver/grey finish.

Specification

Dimensions (WDH): 600mm x 500mm x 900mm Product code: HX100 Internal volume: 120L Bottle capacity: