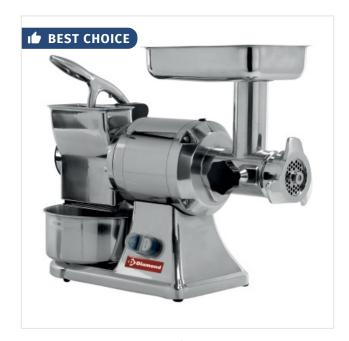

## Combination meat grinder n° 12 and parmesan grater

**TG12** 

## **Product details**

- Exterior chassis in "aluminum alloy".
- The body of the chopper and the inside out leadscrew are also manufactured in treated "aluminum alloy" for food and stainless steel, all the interior parts are easily dismantled allowing easy maintenance.
- Upper bowl in stainless steel AISI 304.
- Standard delivered with a 6 mm grid.
- Grid and blade in stainless steel "auto-sharping".
- Cylinder parmesan rasp, with upper lever and the cylinder body made of "aluminum alloy" treated alimentary.
- Ventilated motor, ideally designed for intensive use.
- Wheel drive in oil bath.
- Low voltage control 24V.
- Delivered with a recovery container for minced meat in stainless steel AISI 304.
- Aplliances are in compliance with standards (CE) in force.