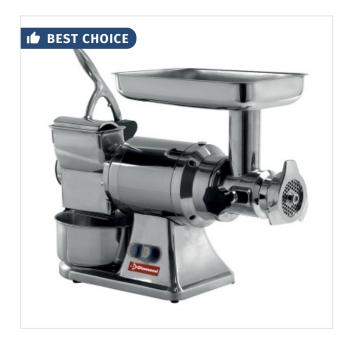

## Combination meat mincer n°22 and parmesan grater

**TG22** 

## **Descriptions**

| mm (W x D x H)    | 600 x 300 x 400     |
|-------------------|---------------------|
| kW                | 1.1                 |
| Voltage           | 230/1N 50HZ         |
| Нр                | 1.5                 |
| gross Weight (Kg) | 25 kg               |
| Volume (m³)       | 0.18 m <sup>3</sup> |

## **Product details**

- Aluminum alloy" outer frame
- The body of the chopper as well as the internal auger are also made of "aluminium alloy" treated for food and stainless steel, all the internal parts are easily dismantled for an easy maintenance.
- Upper bowl in stainless steel Aisi 304.
- Supplied as standard with 6 mm grid
- Self-sharpening" stainless steel grid and knife
- Parmesan grater with cylinder, with upper lever and the body of the cylinder made of food-treated "aluminum alloy".
- Ventilated motor, ideally designed for intensive use.
- Gear drive in oil bath
- 24V low voltage control
- Supplied with 2 recovery containers, one for the chopper and one for the parmesan grater, both in stainless steel Aisi 304.
- The machine is built in compliance with current CE standards.