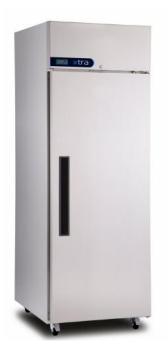

Quantity:

Foster model: XR600L

xtra upright cabinet freezer **Description:** 

Temperature: -18/-21°C

**External dimensions:** 675 x 850 x 1985mm

Capacity: 600 litre

**Exterior finish:** Stainless steel

Interior finish: Aluminium

No of shelves: 3 GN2/1

Base fittings: Castors

**Electrical supply:** 

10amp Warranty Full 2 year parts & labour warranty

## **Product features and benefits:**

- Fan assisted cooling improves temperature performance
- Robust stainless steel finish
- Easy read digital controller
- Adjustable GN 2/1 shelving allows storage flexibility
- Removable gasket for ease of maintenance
- Affordable. Reliable. Available