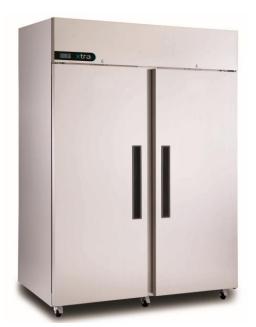

| Quantity:            |                                         |
|----------------------|-----------------------------------------|
| Foster model:        | XR1300L                                 |
| Description:         | Xtra upright cabinet freezer            |
| Temperature:         | -18/-21°C                               |
| External dimensions: | 1390 x 850 x 1985mm                     |
| Capacity:            | 1300 litre                              |
|                      |                                         |
| Exterior finish:     | Stainless steel                         |
| Interior finish:     | Aluminium                               |
| No of shelves:       | 6 GN 2/1                                |
| Base fittings:       | Castors                                 |
| Electrical supply:   | 10amp                                   |
| Warranty Mainland)   | Full 2 year parts & labour warranty (UK |
|                      |                                         |

## Product features and benefits:

- Fan assisted cooling improves temperature performance
- Robust stainless steel finish
- Easy read digital controller
- Adjustable GN 2/1 shelving allows storage flexibility
- Removable gasket for ease of maintenance
- Affordable. Reliable. Available