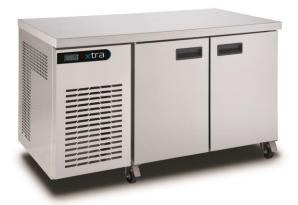

Quantity:

Foster model: XR2H

**Description:** xtra two door counter

+2/+8°C Temperature:

**External dimensions:** 1330 x 700 x 855mm

Refrigerant: R134a

**Exterior finish:** Stainless steel Interior finish: Aluminium

No of shelves: 2 GN1/1

Base fittings: Castors

**Electrical supply** 

10amp Warranty Full 2 year parts & labour warranty

## **Product features and benefits:**

- Fan assisted cooling improve temperature performance
- Easy read digital controller
- Adjustable GN 1/1 shelving allows storage flexibility
- Removable gasket for ease of maintenance
- Auto defrost for hassle free ownership
- British manufacturing ensures build quality & product availability for immediate delivery