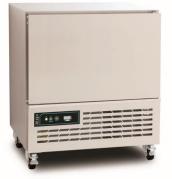

## xtra

| Quantity:               |                                     |
|-------------------------|-------------------------------------|
| Foster model:           | XR20                                |
| Description:            | xtra 20kg Blast Chiller             |
| External dimensions:    | 755 x 695 x 870mm                   |
| Refrigerant:            | R404a                               |
| Exterior finish:        | Stainless steel                     |
| Interior finish:        | Stainless steel                     |
| No of shelves position: | 5 GN1/1                             |
| Base fittings:          | Castors                             |
| Electrical supply       | 13amp                               |
| Warranty                | Full 2 year parts & labour warranty |

## Product features and benefits:

- Microprocessor controls provide foodsafe chilling from +70°C to +3°C in 90 minutes
- Easy read digital controller
- Adjustable GN 1/1 shelving allows storage flexibility
- Removable gasket for ease of maintenance
- 75mm shelf spacing maximises capacity
- No visible screws or dirt traps for ease of cleaning