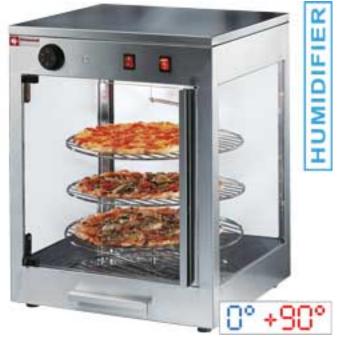

## Heated display rotatif D.380 mm

**Brand: DIAMOND** 

- 3 rotating plates (Ø 380 mm)
- Completely made of stainless steel (AISI430), 4 glass sides.
- Door with "soft" shutdown, magnetic.
- Thermostat Controller T  $^{\circ}$  0  $^{\circ}$  + 90  $^{\circ}$
- Tray for water, in order to maintain the degree of humidity, avoiding drying out of the food.
- Rotating plates that represent a uniform temperature and above all a better product visibility.

## ADVANTAGE:

- Display for pizzas, sandwiches, pies, cakes and various snacks, which maintains a constant temperature and long guarantees of the taste and freshness of the food.

·mm (BxDxH) :465x430(820)xh590

·**T**°: 0°+90° ·**kW**: 0,7

·**Volt**: 230/1N 50-60Hz

•**kg** : 30 •**M**<sup>3</sup> : 0,29